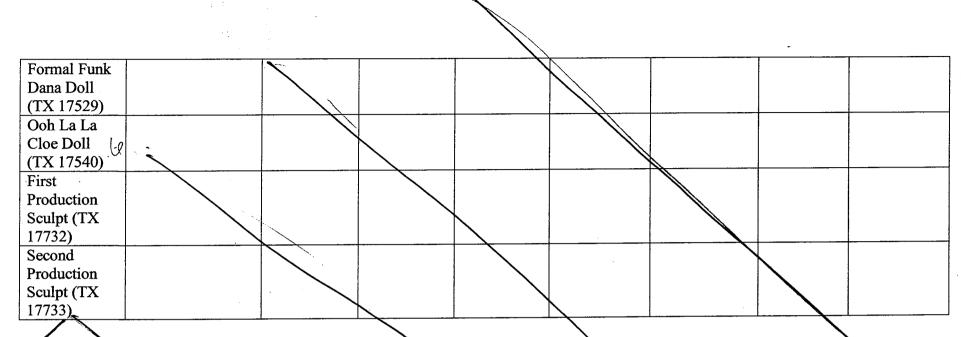

#### Mattel's Claim for Copyright Infringement

3. Has Mattel proven that the First Generation Cloe doll (TX 12286), the First Generation Sasha Doll (TX 17558), the First Generation Jade Doll (TX 17551), the First Generation Hallidae Doll (TX 17561), the Formal Funk Dana Doll (TX 17529), and/or the Ooh La La Cloe Doll (TX 17540) infringed creative works in which Mattel owns a valid copyright? To determine whether Mattel owns a valid copyright in a particular creative work, refer to your answers to question 1.

Yes \_\_\_\_

No 🗸

- Proceed to Question 4.
- 4. Has Mattel proven that the First Production Sculpt (TX 17732) and/or the Second Production Sculpt (TX 17733) infringed creative works in which Mattel owns a copyright? To determine whether Mattel owns a valid copyright in a particular creative work, refer to your answers to question 1.

Yes

No

If you answered "no" to questions 3 and 4, stop and proceed to Question 7. If you answered "yes" to either question 3 or question 4, proceed to complete the Chart in Question 5. Below is a chart that identifies each allegedly infringing product

- -ONOT Be the specific creative works that the product infringes (identify the creative works by writing in their corresponding exhibit numbers into column 1)
  - whether MGA Entertainment, Inc. is liable for that product's infringement (in column 2); (2)
  - whether Isaac Larian is liable for that product's infringement (in column 3); (3)
  - whether MGA Entertainment (Hong Kong) Limited is liable for that product's infringement (in column 4);
  - the amount of damages, if any, owed to Mattel by MGA Entertainment, Inc. for that product's infringement (in column (4)
  - (5) the amount of damages, if any, owed to Mattel by MGA Entertainment (Hong Kong) Limited for that product's
  - (6) infringement (in column 6);
  - the amount of damages, if any, owed to Mattel by Isaac Larian for that product's infringement (in column 7); (7)
  - The total amount of damages, if any, owed to Mattel for that product's infringement (in column 8); (8)