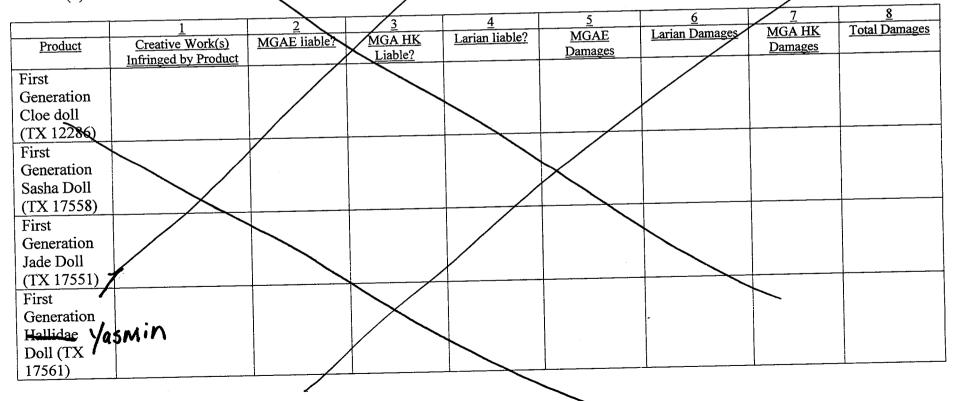

#### Mattel's Claim for Copyright Infringement

3. Has Mattel proven that the First Generation Cloe doll (TX 12286), the First Generation Sasha Doll (TX 17558), the First Generation Jade Doll (TX 17551), the First Generation Hallidae Doll (TX 17561), the Formal Funk Dana Doll (TX 17529), and/or the Ooh La La Cloe Doll (TX 17540) infringed creative works in which Mattel owns a valid copyright? To determine whether Mattel owns a valid copyright in a particular creative work, refer to your answers to question 1.

Yes \_\_\_\_

No 🗸

- Proceed to Question 4.
- 4. Has Mattel proven that the First Production Sculpt (TX 17732) and/or the Second Production Sculpt (TX 17733) infringed creative works in which Mattel owns a copyright? To determine whether Mattel owns a valid copyright in a particular creative work, refer to your answers to question 1.

Yes

No

If you answered "no" to questions 3 and 4, stop and proceed to Question 7. If you answered "yes" to either question 3 or question 4, proceed to complete the Chart in Question 5. Below is a chart that identifies each allegedly infringing product

- -ONOT Be the specific creative works that the product infringes (identify the creative works by writing in their corresponding exhibit numbers into column 1)
  - whether MGA Entertainment, Inc. is liable for that product's infringement (in column 2); (2)
  - whether Isaac Larian is liable for that product's infringement (in column 3); (3)
  - whether MGA Entertainment (Hong Kong) Limited is liable for that product's infringement (in column 4);
  - the amount of damages, if any, owed to Mattel by MGA Entertainment, Inc. for that product's infringement (in column (4)
  - (5) the amount of damages, if any, owed to Mattel by MGA Entertainment (Hong Kong) Limited for that product's
  - (6) infringement (in column 6);
  - the amount of damages, if any, owed to Mattel by Isaac Larian for that product's infringement (in column 7); (7)
  - The total amount of damages, if any, owed to Mattel for that product's infringement (in column 8); (8)